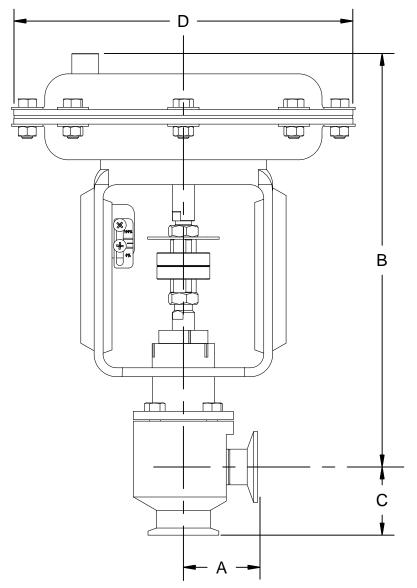

TOLERANCES
BWE, FE, TRI-C & TUBE END F-F DIM ARE ±1/16"
ALL OTHER DIMENSIONS: ±1/2"

| VALVE  | DIMENSIONS |       |      |            | Wt.     |
|--------|------------|-------|------|------------|---------|
| SIZE   | Α          | В     | С    | D          | lbs.    |
| 1/2"   | 2.08       | 11.94 | 1.91 | 9.50(35M)  | 27(35M) |
| 1/2    |            |       |      | 12.50(55M) | 42(55M) |
| 3/4"   | 2.08       | 11.94 | 1.91 | 9.50(35м)  | 27(35M) |
|        |            |       |      | 12.50(55M) | 42(55M) |
| 1"     | 2.08       | 11.94 | 1.91 | 9.50(35M)  | 27(35M) |
|        |            |       |      | 12.50(55M) | 42(55M) |
| 1 1/2" | 3.08       | 15.00 | 3.30 | 12.50(55м) | 47(55M) |
|        |            |       |      | 15.00(85M) | 57(85M) |
| 2"     | 3.08       | 15.00 | 3.30 | 12.50(55M) | 47(55M) |
|        |            |       |      | 15.00(85M) | 57(85M) |