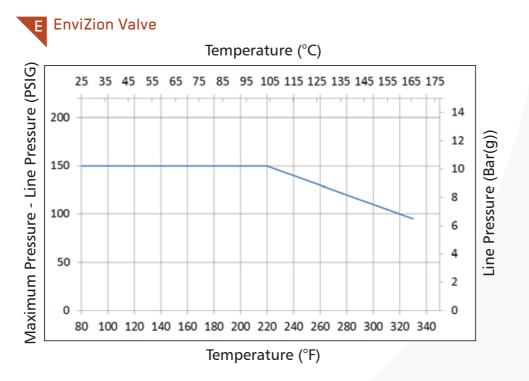

## Standard Pure-Flo Valve Ρ Temperature °C 150 160 165 100 110 120 PTFE 200 13 18 12 Line Pressure (Bar(g)) Line Pressure (PSIG) **Maximum Pressure** 160 140 120 10 100 120 140 160 200 220 240 260 280 300 320 329 180 Temperature °F

\* This line shows the limitation of plastic bonnets including the 963 and Advantage Actuators.

Note: Elastomer diaphragms may be used in vacuum service within above temperature recommendations. For services exceeding charted pressure/temperature recommendations, consult factory. The chart does not pertain to steam or corrosive services. Consult ITT Dia-Flo Technical Manual and Service Guide for specific recommendations.