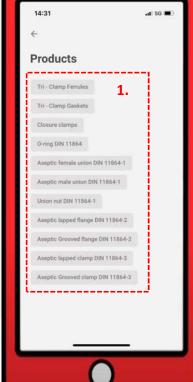

## **Use of the Aseptconn APP**

B: launch the application A: Download the C: Select the desired application product category For ANDROID: 1. Choose the desired 1. Choose the product you https://lnkd.in/geRrGyJ are looking for language For IOS: 2. Explore https://lnkd.in/gPfqUZx 15:08 • Apple Stor 14:31 Aseptconn AG English **Products** O Tri - Clamp Ferrules 4,0 101 O-ring DIN 11864