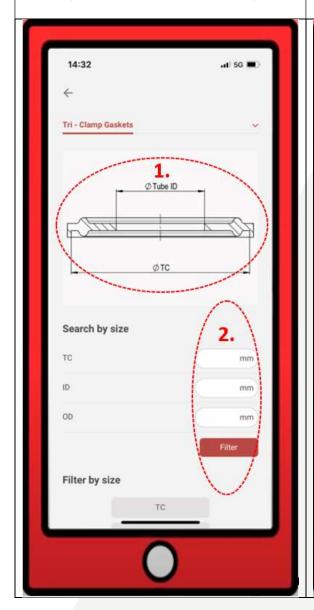

## D: Entering data for information retrieval

- 1. Take the measurements according to the diagram visible in the application
- 2. Insert the measurements in the empty fields (a first search can be launched)
- 3. Filter, If necessary, filter by size or standard
- 4. For gaskets, find the material best suited to the environment using the chemical compatibility table