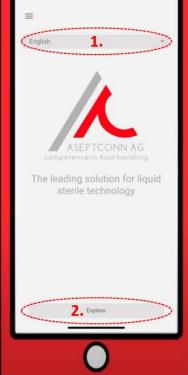

## **Use of the Aseptconn APP**

B: launch the application A: Download the C: Select the desired application product category For ANDROID: 1. Choose the desired 1. Choose the product you https://lnkd.in/geRrGyJ are looking for language For IOS: 2. Explore https://lnkd.in/gPfqUZx 15:08 • Apple Stor 14:31 Aseptconn AG English **Products** O Tri - Clamp Ferrules 4,0 101 O-ring DIN 11864