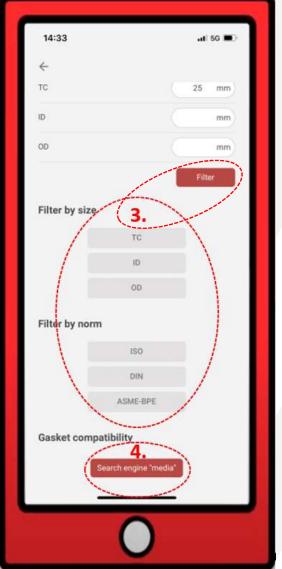

## D: Entering data for information retrieval

- 1. Take the measurements according to the diagram visible in the application
- 2. Insert the measurements in the empty fields (a first search can be launched)
- 3. Filter, If necessary, filter by size or standard
- 4. For gaskets, find the material best suited to the environment using the chemical compatibility table